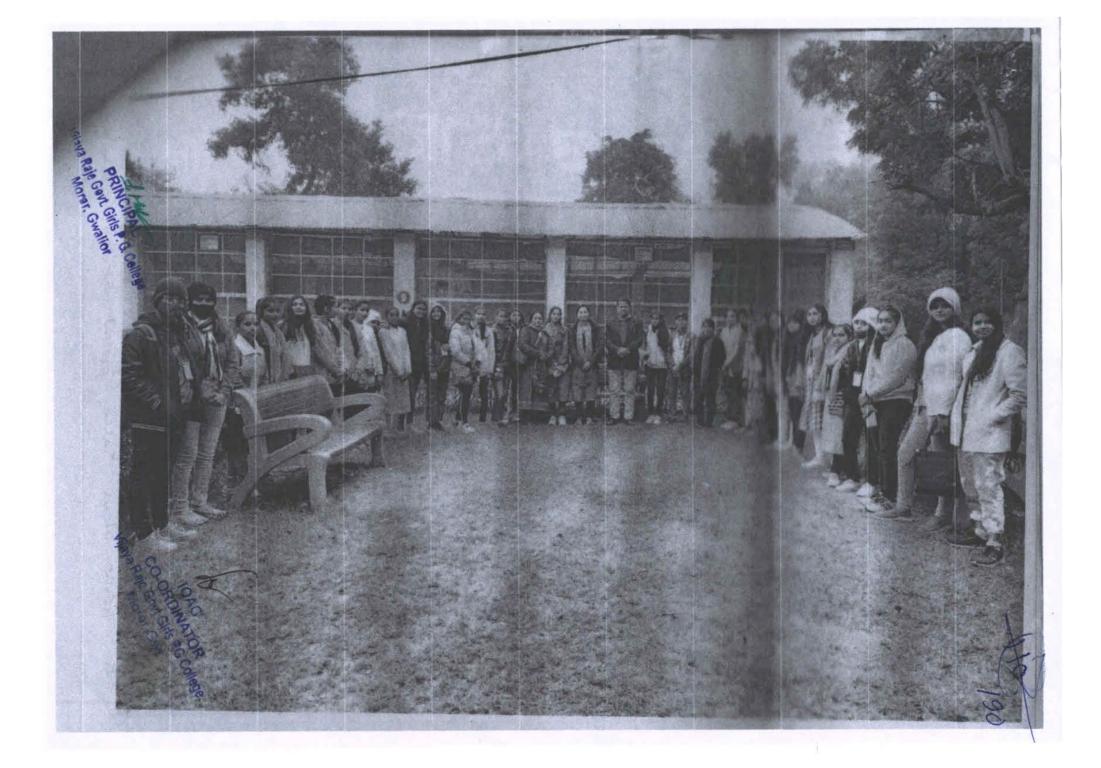

# Photos of Azadi ka Amrit Mahotsav competition-2022-23

A report of cultural tour by the department of drawing and painting students visited Mitavali, Padavli ,Bateshwar and Shanichara famous archaeological and religious places Structure of this Mandir

पढ़ावली से वटेश्वरा पहुँचे । जहाँ लगभग 200 बलुआ पत्थर से बने हिंदू मंदिर व खंडहर में तब्दील उत्तर भारतीय मंदिर शिव , भैरव व शक्ति को समर्पित है। यहाँ पर सभी छात्राओं ने अपनी – अपनी स्केच बुक में यहाँ के मंदिरों के समूह को पेंसिल व पेन से बनाया। वहाँ पर उपस्थित सभी पर्यटकों ने छात्राओं के स्केच की सराहना की ।

बटेश्वरा से वापसी के रास्ते पर प्रसिद्ध शनिदेव मेंदिर शनिचरा पर सभी ने भगवान शनिदेव के बारे में जानकारी एकत्रित की व एतिहासिक पक्ष को जाना। यहाँ पर पूजा अर्चना करके सकशल महाविद्यालय पहुँचे ।

सांस्कृतिक भ्रमण के माध्यम से छात्राओं ने ऐतिहासिंक धरोहर ,संस्कृति व दर्शनीय स्थलों वहाँ के लोगों के जन जीवन को गहराई से जाना व समझा। जो कि भविष्य में उनके रिसर्च परियोजना कार्य में लाभदायी होगा।