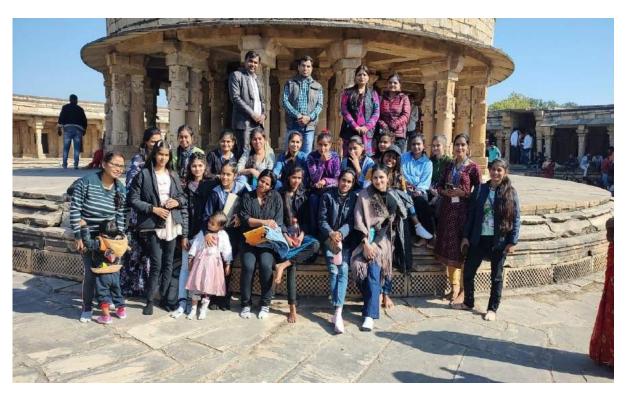

महाविद्यालय से बस के माध्यम से सीधे मितावली गाँव पहुँचे, जहाँ पर एक प्रहाडी पर स्थित इकोत्तरसो महादेव मंदिर स्थित है। मंदिर की भू योजना विशिष्ट है तथा भारत वर्ष में प्राप्त चौंसठ योगिनी मंदिर की भू योजना के समान है जिसमें प्राया मुख्य मंदिर के चारो ओर वृत्ताकार देव प्रकोध्ठ होते हैं। कहा जाता है कि वास्तुकार एडिवन लुटियंस, ने भारत के संसद भवन की डिजाइन इसी मंदिर के आधार पर बनाई थी। यहाँ पर परिसर के बीचों बीच शिव मंदिर है। छात्राओं ने पेंसिल, पेन के माध्यम से कागज व स्केचबुक पर फास्ट स्केच बनाए व वास्तुकला के बारे में जाना। मितावली के बाद गढी पढावली पहुँचे। यहाँ पर छात्राओं ने देवालय की उत्कीर्ण प्रतिमाओं के बारे में जानकारी हासिल की जिसमें ब्रहमा ,विष्णु ,महेश ,सूय , गणेश, काली एवं विष्णु के अवतारों का अंकन प्रमुख है। दीवारों पर उत्कीर्ण भागवत व रामायण व पुराणों से संबंधित प्रतिमाआं के बारे में छात्राओं ने डायरी में लिखा व स्केज भी बनाए।

# Photo of departure from college to mitavali and padaveli

Photos of temples of mitavali and padavali

Photos of Cultural Tour Of Mitavali & Padavali,2022-23 structure of Indian parliament has been taken from this temple of chausath yogini temple Morena M.P.