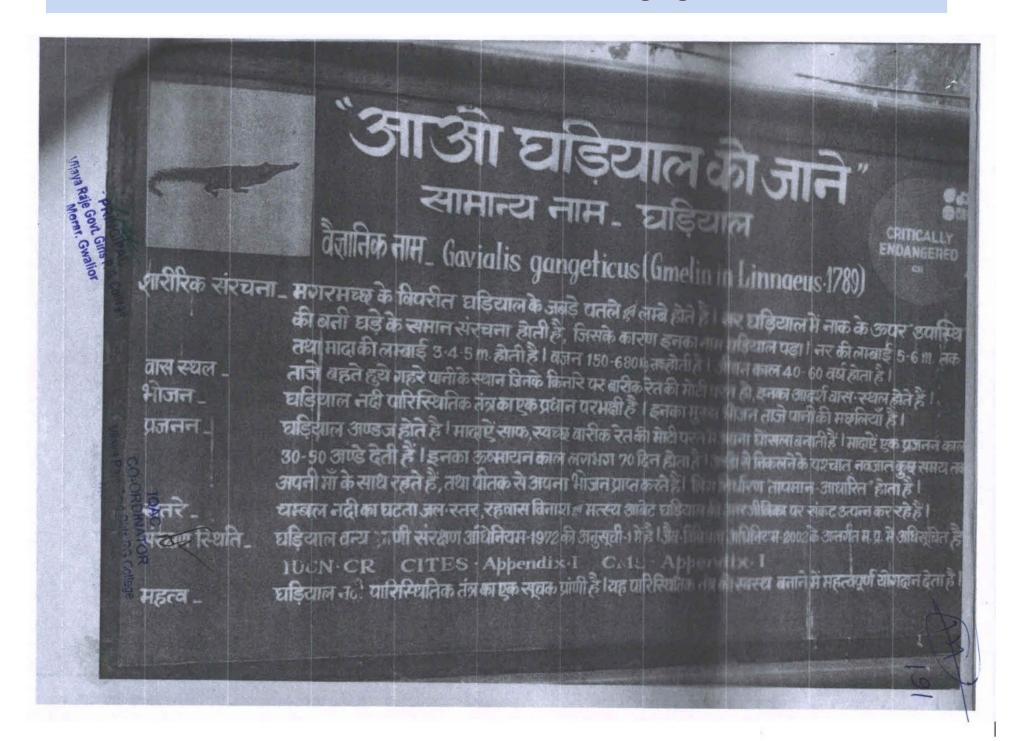

# Photos of Azadi ka Amrit Mahotsav competition-2022-23

A report of cultural tour by the department of drawing and painting students visited Mitavali, Padavli ,Bateshwar and Shanichara famous archaeological and religious places Structure of this Mandir