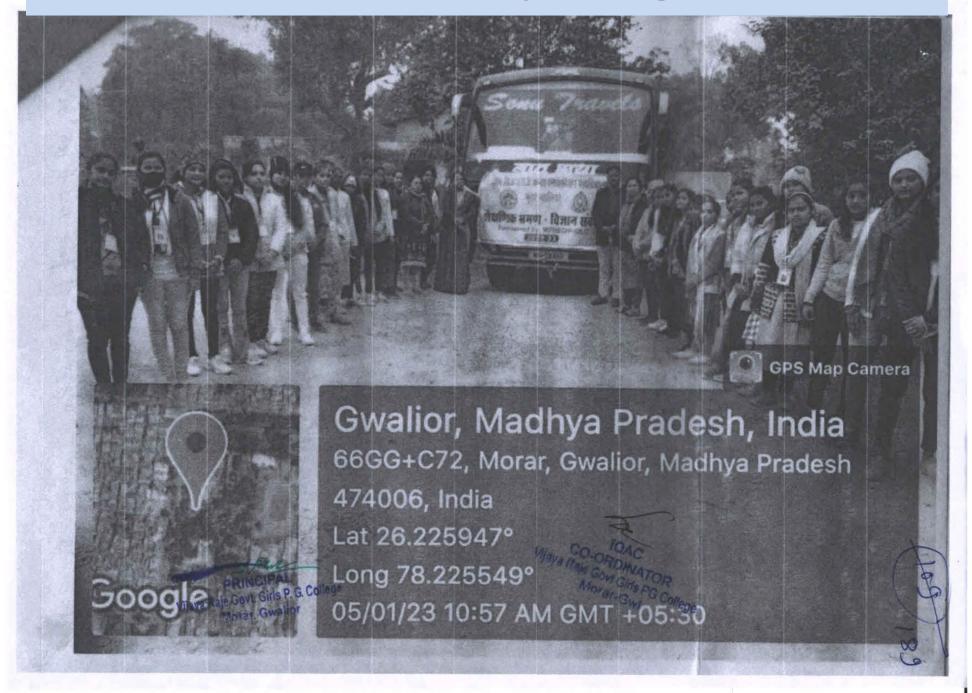

# Photos of Azadi ka Amrit Mahotsav competition-2022-23

A report of cultural tour by the department of drawing and painting students visited Mitavali, Padavli ,Bateshwar and Shanichara famous archaeological and religious places Structure of this Mandir

is similar to the structure of Indian parliament.it is sad that architect Adwin lutiyans developed the design

fine Art/Physis.

QAC

महाविद्यालय में सन्न 2022—23 के अकादिमक उत्कृष्ठता गतिविधियों के आयोजन के अर्न्तगत दिनांक 17.12.2022 को चित्रकला विभाग की छात्राओं को सांस्कृतिक भ्रमण हेतु मितावली, पढावली, बटेश्वरा व शनिचरा ले जाया गया। इस भ्रमण के माध्यम से छात्राओं ने इतिहास ,विज्ञान संस्कृति, शिष्टाचार और प्रकृति को व्यक्तिगत रुप से समझा।

महाविद्यालय से बस के माध्यम से सीधे मितावली गाँव पहुँचे, जहाँ पर एक प्रहाडी पर स्थित इकोत्तरसो महादेव मंदिर स्थित है। मंदिर की भू योजना विशिष्ट है तथा भारत वर्ष में प्राप्त चौंसठ योगिनी मंदिर की भू योजना के समान है जिसमें प्राया मुख्य मंदिर के चारो ओर वृत्ताकार देव प्रकोध्ठ होते हैं। कहा जाता है कि वास्तुकार एडिवन लुटियंस, ने भारत के संसद भवन की डिजाइन इसी मंदिर के आधार पर बनाई थी। यहाँ पर परिसर के बीचों बीच शिव मंदिर है। छात्राओं ने पेंसिल, पेन के माध्यम से कागज व स्केचबुक पर फास्ट स्केच बनाए व वास्तुकला के बारे में जाना। मितावली के बाद गढी पढावली पहुँचे। यहाँ पर छात्राओं ने देवालय की उत्कीर्ण प्रतिमाओं के बारे में जानकारी हासिल की जिसमें ब्रहमा ,विष्णु ,महेश ,सूय , गणेश, काली एवं विष्णु के अवतारों का अंकन प्रमुख है। दीवारों पर उत्कीर्ण भागवत व रामायण व पुराणों से संबंधित प्रतिमाआं के बारे में छात्राओं ने डायरी में लिखा व स्केज भी बनाए।