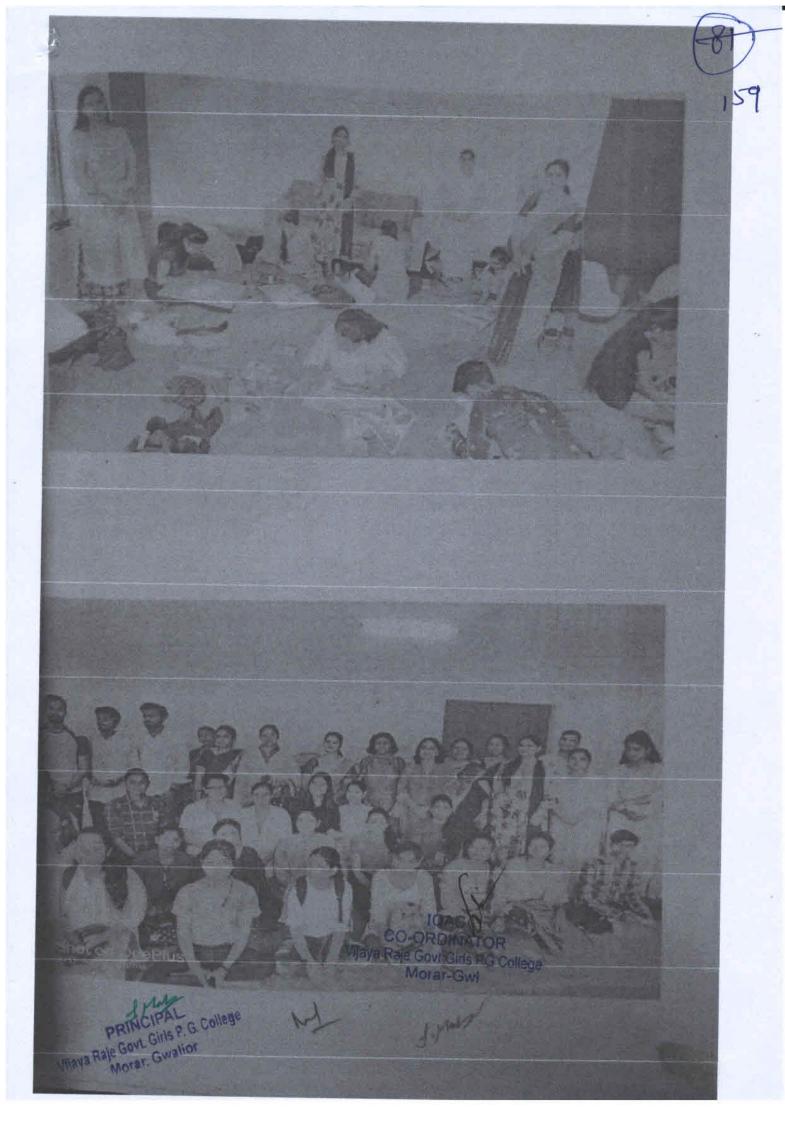

चित्रकला प्रतियोगिता में विभिन्न महाविद्यालय की 06 छात्र व छात्राओं ने भाग लिया। जिसमें प्रथम स्थान शुभम उपाध्याय, शास एसएलपी महाविद्यालय, मुरार ग्वालियर, द्वितीय स्थान, लक्ष्मी शर्मा, शास. आदर्श विज्ञान महाविद्यालय ग्वालियर एवं तृतीय स्थान, खुशबू अहिरवार, विजयाराजे शास. कन्या स्नात. महाविद्यालय, मुरार ग्वालियर ने प्राप्त किया।

पोस्टर प्रतियोगिता में विभिन्न महाविद्यालय के 10 छात्र व छात्राओं ने भाग लिया। जिसमें प्रथम स्थान, साक्षी राजावत, शास. एमएलबी महाविद्यालय ग्वालियर, द्वितीय स्थान, केशकली, विजयाराजे शास. कन्या स्नात. महाविद्यालय, मुरार ग्वालियर एवं वृतीय स्थान, इच्छा कुशवाह, एसजीएसएम महाविद्यालाय ग्वालियर ने प्राप्त किया।

उक्त प्रतियोगिताओं में निर्णायक के रूप में कु. निधि बरैया, प्रगति विद्या पीठ स्कूल ग्वालियर, श्री दुष्यंत सिंह भदौरिया, जीवाजी विश्वविद्यालय ग्वालियर तथा मुनेन्द्र मोहन त्रिपाठी, माधव महाविद्यालय ग्वालियर उपस्थित रहे।

प्रतियोगिता का सफल संचालन डॉ. ममता चौहान, डॉ. अनामिका कुजूर, डॉ. रामकुमार बरकड़े एवं डॉ. नीतू सिंह राजपूत के द्वारा सफलतापूर्वक किया गया।

संलग्नः फोटो-04

साहित्यिक सांस्कृतिक प्रभारी

डॉ. (श्रीमती) सुशीला माहौर पान्पर्य