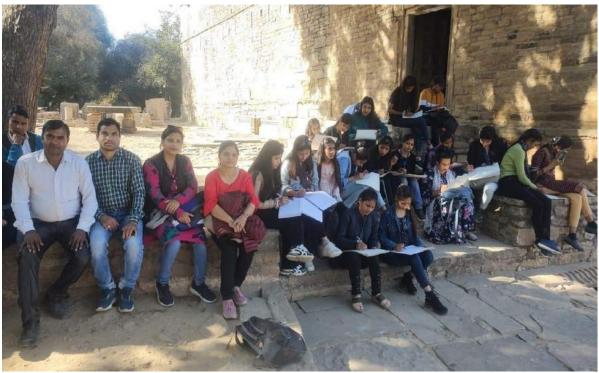

महाविद्यालय से बस के माध्यम से सीधे मितावली गाँव पहुँचे, जहाँ पर एक प्रहाडी पर स्थित इकोत्तरसो महादेव मंदिर स्थित है। मंदिर की भू योजना विशिष्ट है तथा भारत वर्ष में प्राप्त चौंसठ योगिनी मंदिर की भू योजना के समान है जिसमें प्राया मुख्य मंदिर के चारो ओर वृत्ताकार देव प्रकोध्ठ होते हैं। कहा जाता है कि वास्तुकार एडिवन लुटियंस, ने भारत के संसद भवन की डिजाइन इसी मंदिर के आधार पर बनाई थी। यहाँ पर परिसर के बीचों बीच शिव मंदिर है। छात्राओं ने पेंसिल, पेन के माध्यम से कागज व स्केचबुक पर फास्ट स्केच बनाए व वास्तुकला के बारे में जाना। मितावली के बाद गढी पढावली पहुँचे। यहाँ पर छात्राओं ने देवालय की उत्कीर्ण प्रतिमाओं के बारे में जानकारी हासिल की जिसमें ब्रहमा ,विष्णु ,महेश ,सूय , गणेश, काली एवं विष्णु के अवतारों का अंकन प्रमुख है। दीवारों पर उत्कीर्ण भागवत व रामायण व पुराणों से संबंधित प्रतिमाआं के बारे में छात्राओं ने डायरी में लिखा व स्केज भी बनाए।

पढ़ावली से वटेश्वरा पहुँचे । जहाँ लगभग 200 बलुआ पत्थर से बने हिंदू मंदिर व खंडहर में तब्दील उत्तर भारतीय मंदिर शिव , भैरव व शक्ति को समर्पित है। यहाँ पर सभी छात्राओं ने अपनी – अपनी स्केच बुक में यहाँ के मंदिरों के समूह को पेंसिल व पेन से बनाया। वहाँ पर उपस्थित सभी पर्यटकों ने छात्राओं के स्केच की सराहना की ।