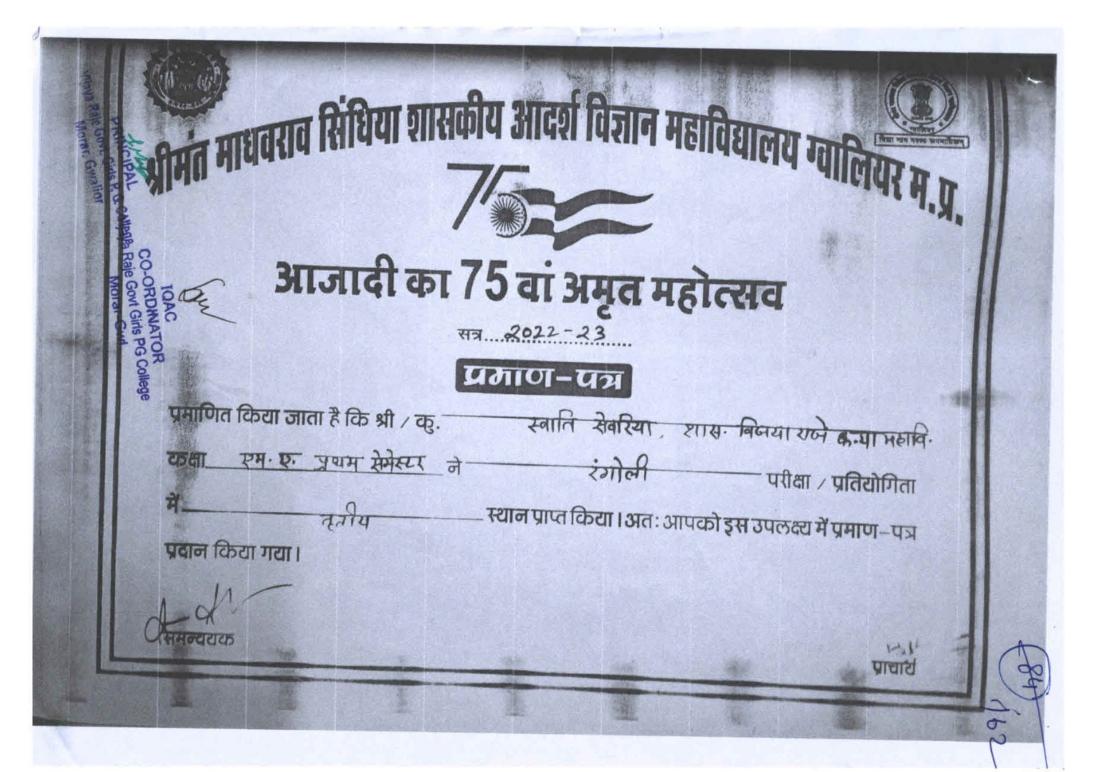

दिनांक 10/09/2022 को गायन प्रतियोगिता का भी आयोजन किया गया। जिसमें कुल 50 छात्राओं ने भागीदारी की जिमसें प्रथम स्थान मोहिनी सिंह (बी ए प्रथम), द्वितीय स्थान शिवानी कुशवाह (बी कॉम प्रथम) एवं तृतीय स्थान अनुष्का राय (बी ए प्रथम) प्राप्त किया।