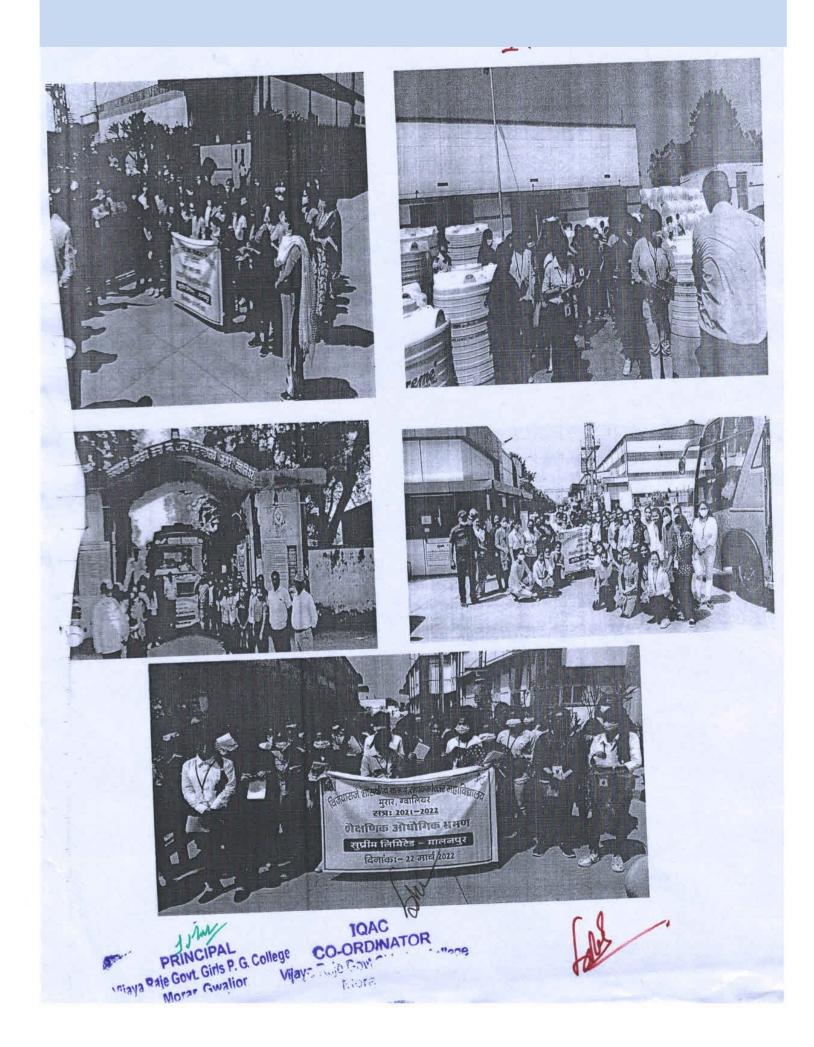

# Report of organizing various competitions under Azadi ka Amrit Mahotsav 6 participants participated in drawing competitions and 10 students participated in poster making competition

157

# प्रतिवेंदन

कार्यालय प्राचार्य, शासकीय आदर्श विज्ञान महाविद्यालय, ग्वालियर के आदेश क्रमांक 1407, दिनांक 13.09.2022 के परिपालन में "आजादी के अमृत महोत्सव" के अतर्गत जिला स्तरीय प्रतियोगिताओं में महाविद्यालय द्वारा विधा — चित्रकला / पोस्टर विषय— एक भारत श्रेष्ठ के गालव सभागार में किया गया।

कार्यक्रम का शुभारंभ सरस्वती पूजन व वंदना के साथ किया गया। जिसमें महाविद्यालय की छात्राऐं मोहिनी सिंह, शिवानी कुशवाह एवं अनुष्का श्रीवास्तव ने सरस्वती वंदना की प्रस्तुति दी। जिसमें डॉ. खुशबू जायसवाल एवं श्री हनीफ खान द्वारा संगीत वाद्य यंत्रों के माध्यम से छात्राओं का सहयोग किया। तत्पश्चात डॉ. ममता चौहान द्वारा अग्रणी महाविद्यालय के प्राचार्य का स्वागत पुष्पहार से किया गया।

चित्रकला प्रतियोगिता में विभिन्न महाविद्यालय की 06 छात्र व छात्राओं ने भाग लिया। जिसमें प्रथम स्थान शुभम उपाध्याय, शास एसएलपी महाविद्यालय, मुरार ग्वालियर, द्वितीय स्थान, लक्ष्मी शर्मा, शास. आदर्श विज्ञान महाविद्यालय ग्वालियर एवं तृतीय स्थान, खुशबू अहिरवार, विजयाराजे शास. कन्या स्नात. महाविद्यालय, मुरार ग्वालियर ने प्राप्त किया।

पोस्टर प्रतियोगिता में विभिन्न महाविद्यालय के 10 छात्र व छात्राओं ने भाग लिया। जिसमें प्रथम स्थान, साक्षी राजावत, शास. एमएलबी महाविद्यालय ग्वालियर, द्वितीय स्थान, केशकली, विजयाराजे शास. कन्या स्नात. महाविद्यालय, मुरार ग्वालियर एवं वृतीय स्थान, इच्छा कुशवाह, एसजीएसएम महाविद्यालाय ग्वालियर ने प्राप्त किया।

उक्त प्रतियोगिताओं में निर्णायक के रूप में कु. निधि बरैया, प्रगति विद्या पीठ स्कूल ग्वालियर, श्री दुष्यंत सिंह भदौरिया, जीवाजी विश्वविद्यालय ग्वालियर तथा मुनेन्द्र मोहन त्रिपाठी, माधव महाविद्यालय ग्वालियर उपस्थित रहे।

प्रतियोगिता का सफल संचालन डॉ. ममता चौहान, डॉ. अनामिका कुजूर, डॉ. रामकुमार बरकड़े एवं डॉ. नीतू सिंह राजपूत के द्वारा सफलतापूर्वक किया गया।

संलग्नः फोटो-04

साहित्यिक सांस्कृतिक प्रभारी

डॉ. (श्रीमती) सुशीला माहौर पान्पर्य