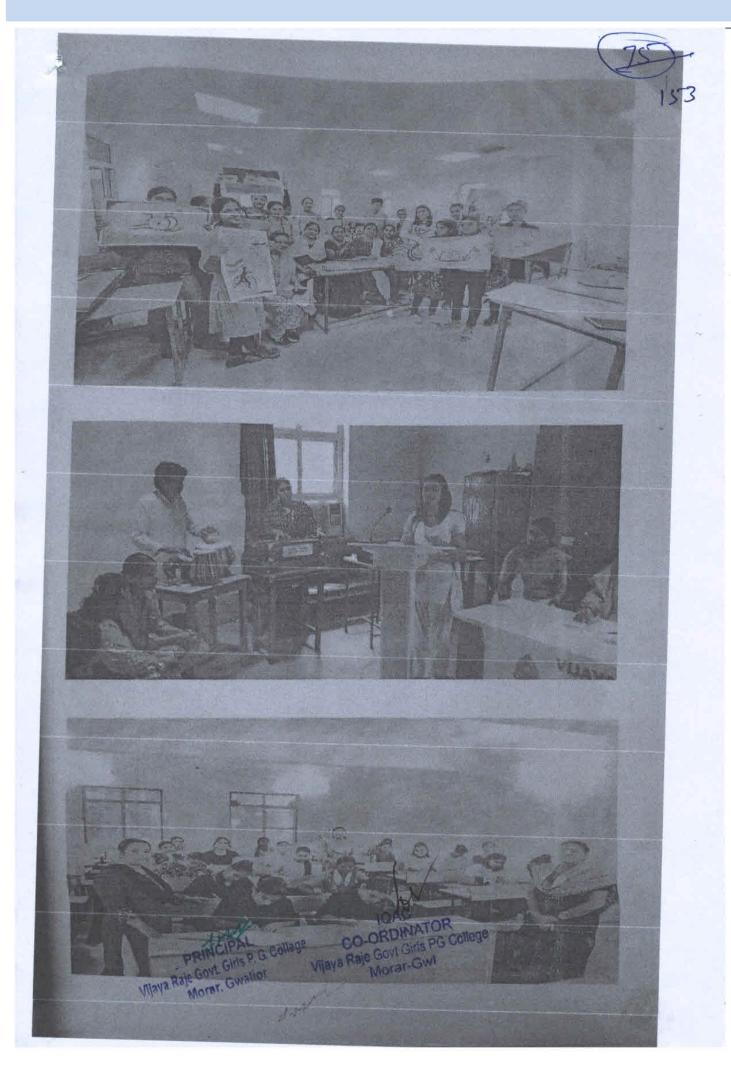

# प्रतिवेंदन

कार्यालय प्राचार्य, शासकीय आदर्श विज्ञान महाविद्यालय, ग्वालियर के आदेश क्रमांक 1407, दिनांक 13.09.2022 के परिपालन में "आजादी के अमृत महोत्सव" के अतर्गत जिला स्तरीय प्रतियोगिताओं में महाविद्यालय द्वारा विधा — चित्रकला / पोस्टर विषय— एक भारत श्रेष्ठ के गालव सभागार में किया गया।

कार्यक्रम का शुभारंभ सरस्वती पूजन व वंदना के साथ किया गया। जिसमें महाविद्यालय की छात्राऐं मोहिनी सिंह, शिवानी कुशवाह एवं अनुष्का श्रीवास्तव ने सरस्वती वंदना की प्रस्तुति दी। जिसमें डॉ. खुशबू जायसवाल एवं श्री हनीफ खान द्वारा संगीत वाद्य यंत्रों के माध्यम से छात्राओं का सहयोग किया। तत्पश्चात डॉ. ममता चौहान द्वारा अग्रणी महाविद्यालय के प्राचार्य का स्वागत पुष्पहार से किया गया।

चित्रकला प्रतियोगिता में विभिन्न महाविद्यालय की 06 छात्र व छात्राओं ने भाग लिया। जिसमें प्रथम स्थान शुभम उपाध्याय, शास एसएलपी महाविद्यालय, मुरार ग्वालियर, द्वितीय स्थान, लक्ष्मी शर्मा, शास. आदर्श विज्ञान महाविद्यालय ग्वालियर एवं तृतीय स्थान, खुशबू अहिरवार, विजयाराजे शास. कन्या स्नात. महाविद्यालय, मुरार ग्वालियर ने प्राप्त किया।

पोस्टर प्रतियोगिता में विभिन्न महाविद्यालय के 10 छात्र व छात्राओं ने भाग लिया। जिसमें प्रथम स्थान, साक्षी राजावत, शास. एमएलबी महाविद्यालय ग्वालियर, द्वितीय स्थान, केशकली, विजयाराजे शास. कन्या स्नात. महाविद्यालय, मुरार ग्वालियर एवं वृतीय स्थान, इच्छा कुशवाह, एसजीएसएम महाविद्यालाय ग्वालियर ने प्राप्त किया।

उक्त प्रतियोगिताओं में निर्णायक के रूप में कु. निधि बरैया, प्रगति विद्या पीठ स्कूल ग्वालियर, श्री दुष्यंत सिंह भदौरिया, जीवाजी विश्वविद्यालय ग्वालियर तथा मुनेन्द्र मोहन त्रिपाठी, माधव महाविद्यालय ग्वालियर उपस्थित रहे।

प्रतियोगिता का सफल संचालन डॉ. ममता चौहान, डॉ. अनामिका कुजूर, डॉ. रामकुमार बरकड़े एवं डॉ. नीतू सिंह राजपूत के द्वारा सफलतापूर्वक किया गया।

संलग्नः फोटो-04

साहित्यिक सांस्कृतिक प्रभारी

डॉ. (श्रीमती) सुशीला माहौर पान्पर्य