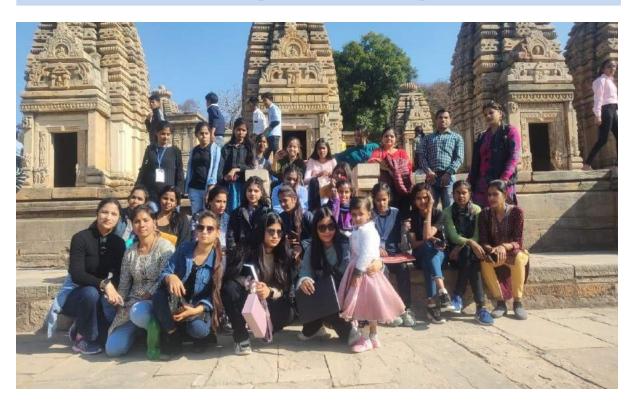

महाविद्यालय से बस के माध्यम से सीधे मितावली गाँव पहुँचे, जहाँ पर एक प्रहाडी पर स्थित इकोत्तरसो महादेव मंदिर स्थित है। मंदिर की भू योजना विशिष्ट है तथा भारत वर्ष में प्राप्त चौंसठ योगिनी मंदिर की भू योजना के समान है जिसमें प्राया मुख्य मंदिर के चारो ओर वृत्ताकार देव प्रकोध्ठ होते हैं। कहा जाता है कि वास्तुकार एडिवन लुटियंस, ने भारत के संसद भवन की डिजाइन इसी मंदिर के आधार पर बनाई थी। यहाँ पर परिसर के बीचों बीच शिव मंदिर है। छात्राओं ने पेंसिल, पेन के माध्यम से कागज व स्केचबुक पर फास्ट स्केच बनाए व वास्तुकला के बारे में जाना। मितावली के बाद गढी पढावली पहुँचे। यहाँ पर छात्राओं ने देवालय की उत्कीर्ण प्रतिमाओं के बारे में जानकारी हासिल की जिसमें ब्रहमा ,विष्णु ,महेश ,सूय , गणेश, काली एवं विष्णु के अवतारों का अंकन प्रमुख है। दीवारों पर उत्कीर्ण भागवत व रामायण व पुराणों से संबंधित प्रतिमाआं के बारे में छात्राओं ने डायरी में लिखा व स्केज भी बनाए।

# Photo of departure from college to mitavali and padaveli

Photos of temples of mitavali and padavali

Photos of Cultural Tour Of Mitavali & Padavali,2022-23 structure of Indian parliament has been taken from this temple of chausath yogini temple Morena M.P.