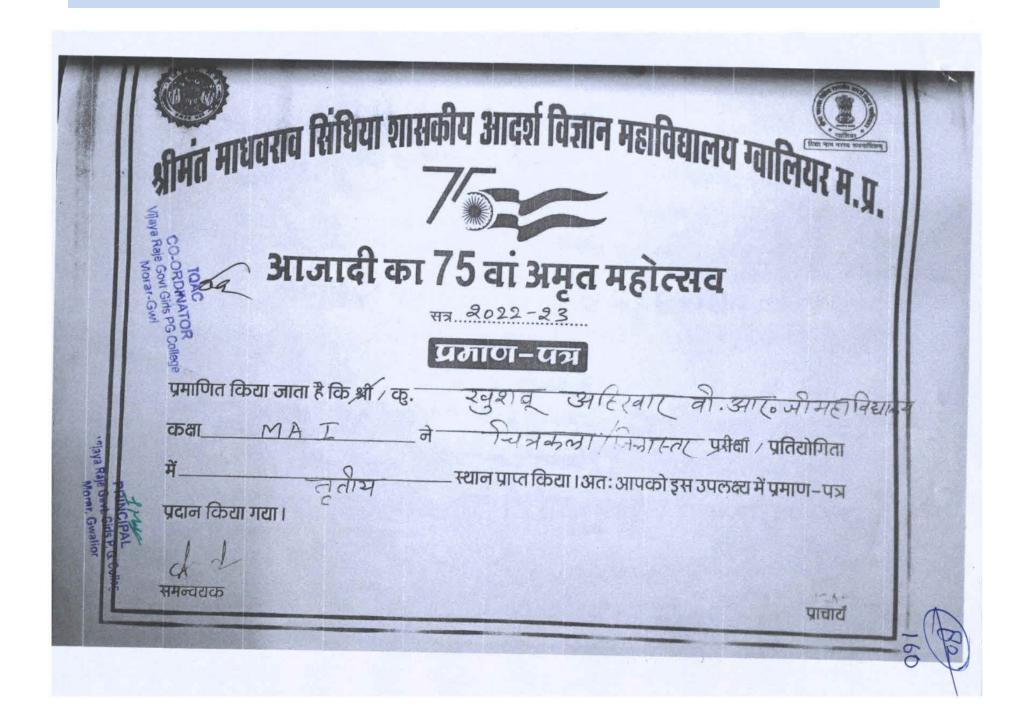

चित्रकला प्रतियोगिता में विभिन्न महाविद्यालय की 06 छात्र व छात्राओं ने भाग लिया। जिसमें प्रथम स्थान शुभम उपाध्याय, शास एसएलपी महाविद्यालय, मुरार ग्वालियर, द्वितीय स्थान, लक्ष्मी शर्मा, शास. आदर्श विज्ञान महाविद्यालय ग्वालियर एवं तृतीय स्थान, खुशबू अहिरवार, विजयाराजे शास. कन्या स्नात. महाविद्यालय, मुरार ग्वालियर ने प्राप्त किया।