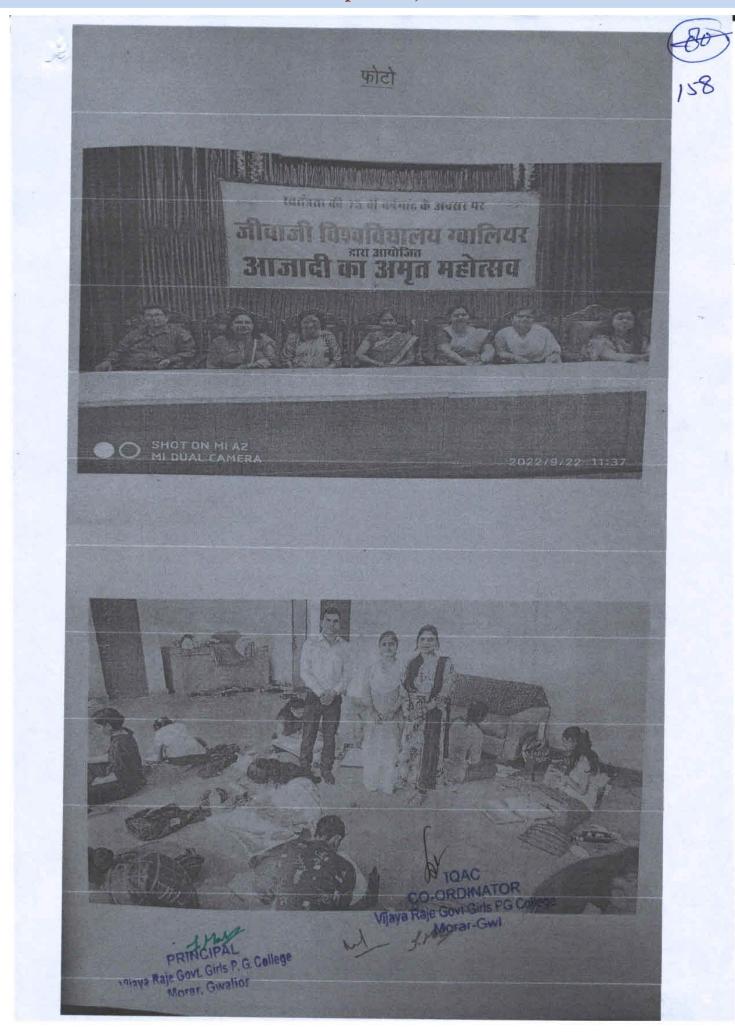

# प्रतिवेंदन

कार्यालय प्राचार्य, शासकीय आदर्श विज्ञान महाविद्यालय, ग्वालियर के आदेश क्रमांक 1407, दिनांक 13.09.2022 के परिपालन में "आजादी के अमृत महोत्सव" के अतर्गत जिला स्तरीय प्रतियोगिताओं में महाविद्यालय द्वारा विधा — चित्रकला / पोस्टर विषय— एक भारत श्रेष्ठ के गालव सभागार में किया गया।

कार्यक्रम का शुभारंभ सरस्वती पूजन व वंदना के साथ किया गया। जिसमें महाविद्यालय की छात्राऐं मोहिनी सिंह, शिवानी कुशवाह एवं अनुष्का श्रीवास्तव ने सरस्वती वंदना की प्रस्तुति दी। जिसमें डॉ. खुशबू जायसवाल एवं श्री हनीफ खान द्वारा संगीत वाद्य यंत्रों के माध्यम से छात्राओं का सहयोग किया। तत्पश्चात डॉ. ममता चौहान द्वारा अग्रणी महाविद्यालय के प्राचार्य का स्वागत पुष्पहार से किया गया।

चित्रकला प्रतियोगिता में विभिन्न महाविद्यालय की 06 छात्र व छात्राओं ने भाग लिया। जिसमें प्रथम स्थान शुभम उपाध्याय, शास एसएलपी महाविद्यालय, मुरार ग्वालियर, द्वितीय स्थान, लक्ष्मी शर्मा, शास. आदर्श विज्ञान महाविद्यालय ग्वालियर एवं तृतीय स्थान, खुशबू अहिरवार, विजयाराजे शास. कन्या स्नात. महाविद्यालय, मुरार ग्वालियर ने प्राप्त किया।

पोस्टर प्रतियोगिता में विभिन्न महाविद्यालय के 10 छात्र व छात्राओं ने भाग लिया। जिसमें प्रथम स्थान, साक्षी राजावत, शास. एमएलबी महाविद्यालय ग्वालियर, द्वितीय स्थान, केशकली, विजयाराजे शास. कन्या स्नात. महाविद्यालय, मुरार ग्वालियर एवं वृतीय स्थान, इच्छा कुशवाह, एसजीएसएम महाविद्यालाय ग्वालियर ने प्राप्त किया।

उक्त प्रतियोगिताओं में निर्णायक के रूप में कु. निधि बरैया, प्रगति विद्या पीठ स्कूल ग्वालियर, श्री दुष्यंत सिंह भदौरिया, जीवाजी विश्वविद्यालय ग्वालियर तथा मुनेन्द्र मोहन त्रिपाठी, माधव महाविद्यालय ग्वालियर उपस्थित रहे।

प्रतियोगिता का सफल संचालन डॉ. ममता चौहान, डॉ. अनामिका कुजूर, डॉ. रामकुमार बरकड़े एवं डॉ. नीतू सिंह राजपूत के द्वारा सफलतापूर्वक किया गया।

संलग्नः फोटो-04

साहित्यिक सांस्कृतिक प्रभारी

डॉ. (श्रीमती) सुशीला माहौर पान्पर्य