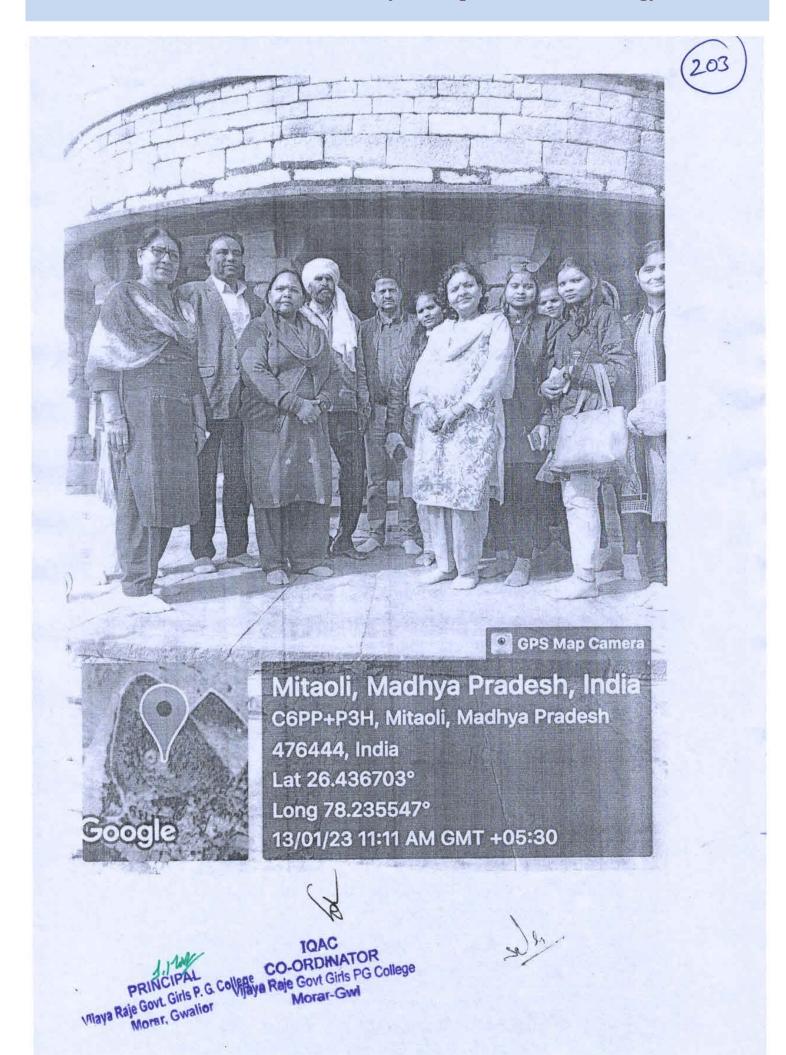

# Photos of Azadi ka Amrit Mahotsav competition-2022-23

A report of cultural tour by the department of drawing and painting students visited Mitavali, Padavli ,Bateshwar and Shanichara famous archaeological and religious places Structure of this Mandir

is similar to the structure of Indian parliament.it is sad that architect Adwin lutiyans developed the design

fine Art/Physis.

QAC

महाविद्यालय में सन्न 2022—23 के अकादिमक उत्कृष्ठता गतिविधियों के आयोजन के अर्न्तगत दिनांक 17.12.2022 को चित्रकला विभाग की छात्राओं को सांस्कृतिक भ्रमण हेतु मितावली, पढावली, बटेश्वरा व शनिचरा ले जाया गया। इस भ्रमण के माध्यम से छात्राओं ने इतिहास ,विज्ञान संस्कृति, शिष्टाचार और प्रकृति को व्यक्तिगत रुप से समझा।

महाविद्यालय से बस के माध्यम से सीधे मितावली गाँव पहुँचे, जहाँ पर एक प्रहाडी पर स्थित इकोत्तरसो महादेव मंदिर स्थित है। मंदिर की भू योजना विशिष्ट है तथा भारत वर्ष में प्राप्त चौंसठ योगिनी मंदिर की भू योजना के समान है जिसमें प्राया मुख्य मंदिर के चारो ओर वृत्ताकार देव प्रकोध्ठ होते हैं। कहा जाता है कि वास्तुकार एडिवन लुटियंस, ने भारत के संसद भवन की डिजाइन इसी मंदिर के आधार पर बनाई थी। यहाँ पर परिसर के बीचों बीच शिव मंदिर है। छात्राओं ने पेंसिल, पेन के माध्यम से कागज व स्केचबुक पर फास्ट स्केच बनाए व वास्तुकला के बारे में जाना। मितावली के बाद गढी पढावली पहुँचे। यहाँ पर छात्राओं ने देवालय की उत्कीर्ण प्रतिमाओं के बारे में जानकारी हासिल की जिसमें ब्रहमा ,विष्णु ,महेश ,सूय , गणेश, काली एवं विष्णु के अवतारों का अंकन प्रमुख है। दीवारों पर उत्कीर्ण भागवत व रामायण व पुराणों से संबंधित प्रतिमाआं के बारे में छात्राओं ने डायरी में लिखा व स्केज भी बनाए।