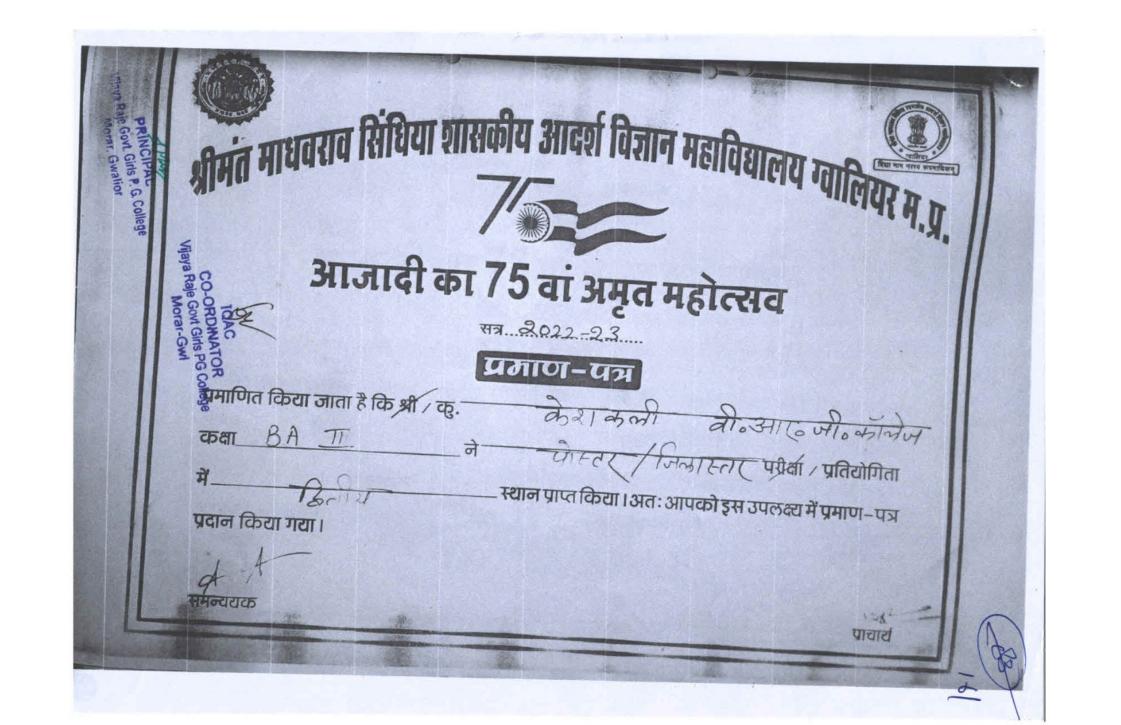

पोस्टर प्रतियोगिता में विभिन्न महाविद्यालय के 10 छात्र व छात्राओं ने भाग लिया। जिसमें प्रथम स्थान, साक्षी राजावत, शास. एमएलबी महाविद्यालय ग्वालियर, द्वितीय स्थान, केशकली, विजयाराजे शास. कन्या स्नात. महाविद्यालय, मुरार ग्वालियर एवं वृतीय स्थान, इच्छा कुशवाह, एसजीएसएम महाविद्यालाय ग्वालियर ने प्राप्त किया।