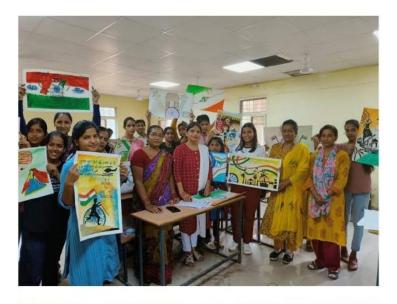

# Report of organizing various competitions under Azadi ka Amrit Mahotsav 6 participants participated in drawing competitions and 10 students participated in poster making competition

157

चित्रकला प्रतियोगिता में विभिन्न महाविद्यालय की 06 छात्र व छात्राओं ने भाग लिया। जिसमें प्रथम स्थान शुभम उपाध्याय, शास एसएलपी महाविद्यालय, मुरार ग्वालियर, द्वितीय स्थान, लक्ष्मी शर्मा, शास. आदर्श विज्ञान महाविद्यालय ग्वालियर एवं तृतीय स्थान, खुशबू अहिरवार, विजयाराजे शास. कन्या स्नात. महाविद्यालय, मुरार ग्वालियर ने प्राप्त किया।

पोस्टर प्रतियोगिता में विभिन्न महाविद्यालय के 10 छात्र व छात्राओं ने भाग लिया। जिसमें प्रथम स्थान, साक्षी राजावत, शास. एमएलबी महाविद्यालय ग्वालियर, द्वितीय स्थान, केशकली, विजयाराजे शास. कन्या स्नात. महाविद्यालय, मुरार ग्वालियर एवं वृतीय स्थान, इच्छा कुशवाह, एसजीएसएम महाविद्यालाय ग्वालियर ने प्राप्त किया।