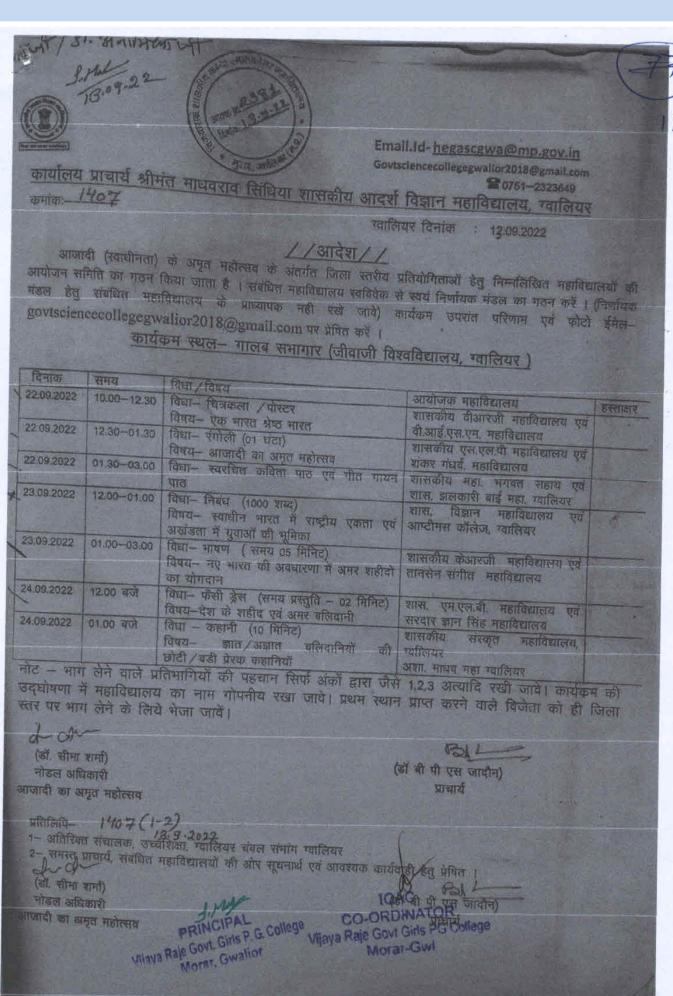

# कार्यालय प्राचार्य विजयाराजे शासकीय कन्या स्नातकोत्तर महाविद्यालय मुरार, ग्वालियर (म.प्र.)

1° mail: heggpgcmorgwa@mp.gov.in, girlscollegemorar@rediffmail.com Telephone No. 0751-2368329

आजादी का अमृत महोत्सव 2022-23 जिला रतरीय प्रतियोगिता

# प्रतिवेंदन

कार्यालय प्राचार्य, शासकीय आदर्श विज्ञान महाविद्यालय, ग्वालियर के आदेश क्रमांक 1407, दिनांक 13.09.2022 के परिपालन में "आजादी के अमृत महोत्सव" के अतर्गत जिला स्तरीय प्रतियोगिताओं में महाविद्यालय द्वारा विधा — चित्रकला / पोस्टर विषय— एक भारत श्रेष्ठ के गालव सभागार में किया गया।

कार्यक्रम का शुभारंभ सरस्वती पूजन व वंदना के साथ किया गया। जिसमें महाविद्यालय की छात्राऐं मोहिनी सिंह, शिवानी कुशवाह एवं अनुष्का श्रीवास्तव ने सरस्वती वंदना की प्रस्तुति दी। जिसमें डॉ. खुशबू जायसवाल एवं श्री हनीफ खान द्वारा संगीत वाद्य यंत्रों के माध्यम से छात्राओं का सहयोग किया। तत्पश्चात डॉ. ममता चौहान द्वारा अग्रणी महाविद्यालय के प्राचार्य का स्वागत पुष्पहार से किया गया।

चित्रकला प्रतियोगिता में विभिन्न महाविद्यालय की 06 छात्र व छात्राओं ने भाग लिया। जिसमें प्रथम स्थान शुभम उपाध्याय, शास एसएलपी महाविद्यालय, मुरार ग्वालियर, द्वितीय स्थान, लक्ष्मी शर्मा, शास. आदर्श विज्ञान महाविद्यालय ग्वालियर एवं तृतीय स्थान, खुशबू अहिरवार, विजयाराजे शास. कन्या स्नात. महाविद्यालय, मुरार ग्वालियर ने प्राप्त किया।

पोस्टर प्रतियोगिता में विभिन्न महाविद्यालय के 10 छात्र व छात्राओं ने भाग लिया। जिसमें प्रथम स्थान, साक्षी राजावत, शास. एमएलबी महाविद्यालय ग्वालियर, द्वितीय स्थान, केशकली, विजयाराजे शास. कन्या स्नात. महाविद्यालय, मुरार ग्वालियर एवं वृतीय स्थान, इच्छा कुशवाह, एसजीएसएम महाविद्यालाय ग्वालियर ने प्राप्त किया।

उक्त प्रतियोगिताओं में निर्णायक के रूप में कु. निधि बरैया, प्रगति विद्या पीठ स्कूल ग्वालियर, श्री दुष्यंत सिंह भदौरिया, जीवाजी विश्वविद्यालय ग्वालियर तथा मुनेन्द्र मोहन त्रिपाठी, माधव महाविद्यालय ग्वालियर उपस्थित रहे।

प्रतियोगिता का सफल संचालन डॉ. ममता चौहान, डॉ. अनामिका कुजूर, डॉ. रामकुमार बरकड़े एवं डॉ. नीतू सिंह राजपूत के द्वारा सफलतापूर्वक किया गया।

संलग्नः फोटो-04

साहित्यिक सांस्कृतिक प्रभारी

डॉ. (श्रीमती) सुशीला माहौर पान्पर्य