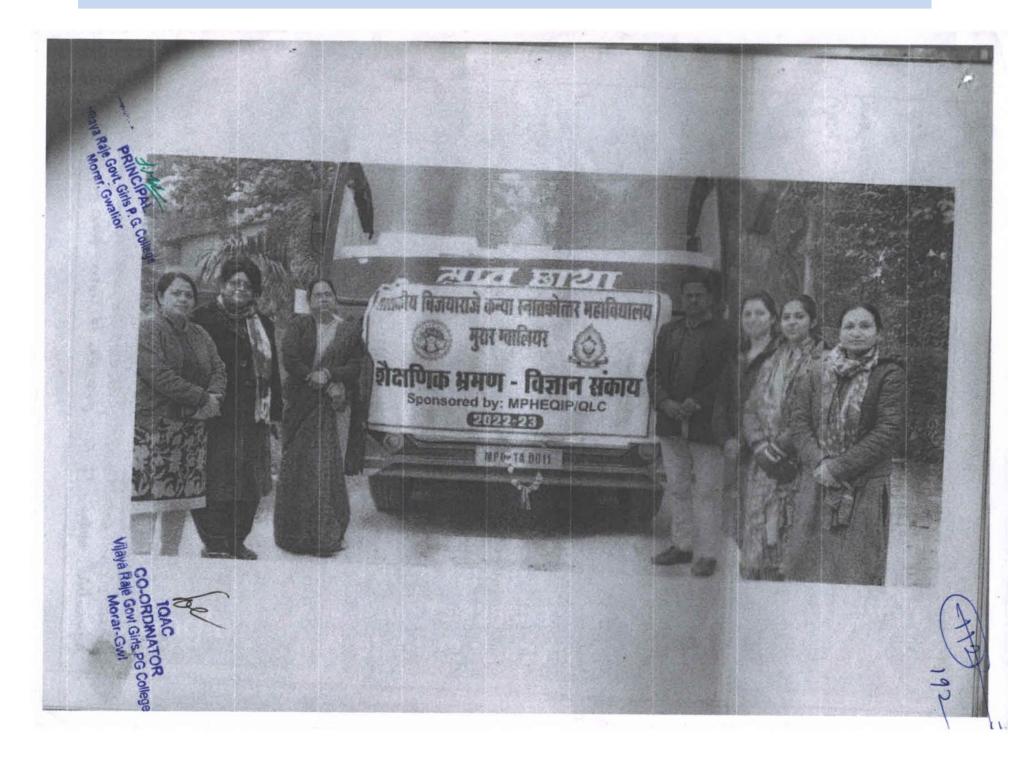

# Photos of Azadi ka Amrit Mahotsav competition-2022-23

A report of cultural tour by the department of drawing and painting students visited Mitavali, Padavli ,Bateshwar and Shanichara famous archaeological and religious places Structure of this Mandir

इस सांस्कृतिक भ्रमण के आयोजन में महाविद्यालय के सांस्कृतिक व साहित्यक प्रभारी डॉ.ममता चौहान व प्रो. रामकुमार बरकडे, विभागाध्यक्ष चित्रकलाए , डॉ. नीतू सिंह राजपूत व श्री सहदेव नरवरियां रहे।

> Sen S. 14 2022

र्भास्कृतिक व साहित्यक प्रमारी

डॉ.ममता चौहान

PRINCIPAL

Iniava Raje Govt. Girls P. G. Cellege

Morar. Gwalior

CO-ORDINATOR
Vijaya Raje Govt Girls PG College
Morar-Gwl

heggpgcmorgwa@mp.gov.in

कार्यालय प्राचार्य, विजयाराजे शासकीय कन्या स्नातकोत्तर महाविद्यालय, मुरार, ग्वालियर (म.प्र.) ई-मेल :- girlscollegemorar@rediffmail.com दूरभाष नं. 0751-2368329