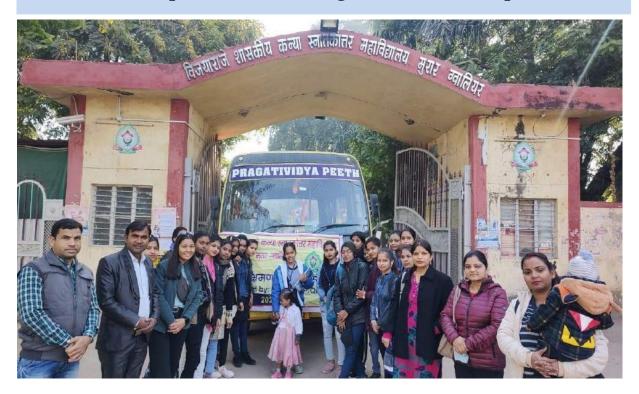

# Photos of Azadi ka Amrit Mahotsav competition-2022-23

A report of cultural tour by the department of drawing and painting students visited Mitavali, Padavli ,Bateshwar and Shanichara famous archaeological and religious places Structure of this Mandir

# Photo of departure from college to mitavali and padaveli

Photos of temples of mitavali and padavali

Photos of Cultural Tour Of Mitavali & Padavali,2022-23 structure of Indian parliament has been taken from this temple of chausath yogini temple Morena M.P.